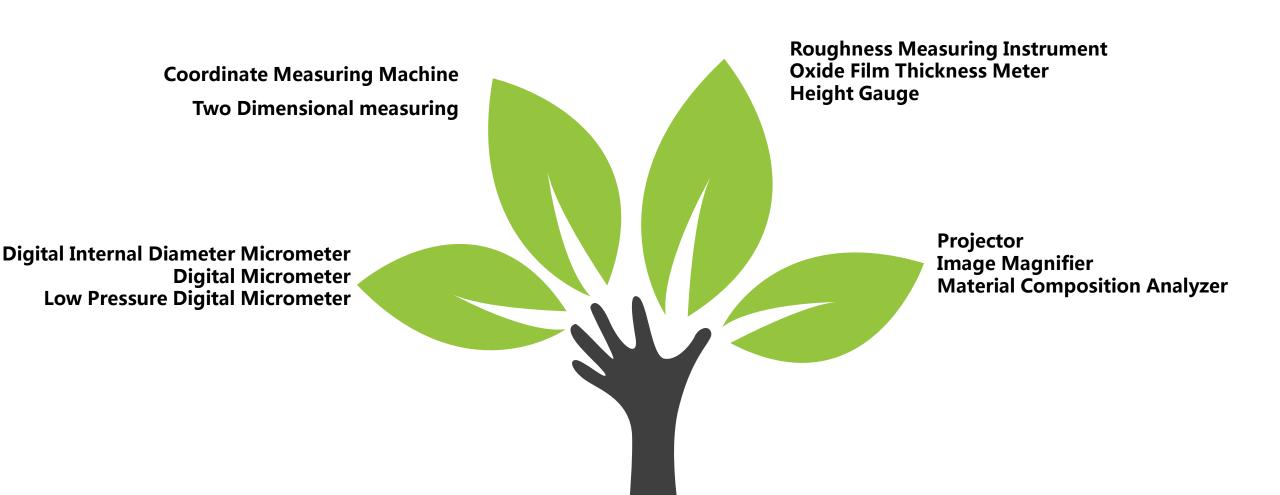

# **Inspection Equipment List**

| Kanou Inspection Equipent List |                                    |                       |              |     |  |  |  |
|--------------------------------|------------------------------------|-----------------------|--------------|-----|--|--|--|
| Item                           | Name                               | Specification         | Made-In      | Qty |  |  |  |
| 1                              | Coordinate Measuring Machine (CMM) | Explorer 05.07.05     | China        | 1   |  |  |  |
| 2                              | Spectrometer                       | OXFORD                | Germany      | 1   |  |  |  |
| 3                              | Height Gauge                       | 500                   | Switzerland  | 3   |  |  |  |
| 4                              | Height Gauge                       | 700                   | Switzerland  | 1   |  |  |  |
| 5                              | Two-Dimensional Detector           | 4030                  | China        | 5   |  |  |  |
| 6                              | Roughness Meter                    | SJ-201                | Japan        | 2   |  |  |  |
| 7                              | Projector                          | 0 ~ 300 mm            | Japan/TaiWan | 3   |  |  |  |
| 10                             | Oxide Film Thickness Meter         | MPO/MP0R              | Germany      | 2   |  |  |  |
| 14                             | Image Amplifier                    | 100 times             | China        | 3   |  |  |  |
| 15                             | Digital Internal Micrometer        | 12-16 mm              | Japan        | 3   |  |  |  |
| 16                             | Digital Micrometer                 | 0 ~ 25 mm             | Japan        | 15  |  |  |  |
| 17                             | Low Pression Digital Micrometer    | 0-25、25-50、50-75      | Japan        | 5   |  |  |  |
| 19                             | Hardness Tester                    | HR-150A/JMHV-1000ZCCD | China        | 2   |  |  |  |
| 20                             | Material Composition Analyzer      | DPO-2000              | Japan        | 1   |  |  |  |